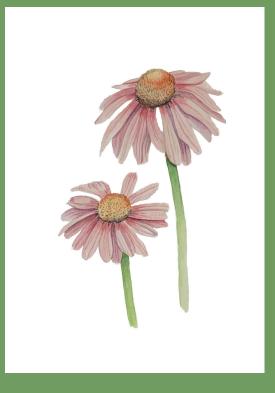

# FLOWER CARDS

PRINTED ON 250GSM TINTORETTO GESSO PAPER, A6. EACH CARD COMES WITH A WHITE RECYCLED PAPER ENVELOPE AND A COMPOSTABLE WRAPPER





#### CONEFLOWERS (BAO017)



## DAISIES (BAO019)



#### ANEMONIES (BAO016)



DAFFODILS (BAO018)



#### foxglove (BAO020)



#### HIBISCUS (BAO021)



hydrangea (BAO022)



lavender (BAO023)







## ROSE (BAO027)



PANSY (BAO024)



POPPIES (BAO026)

## FLOWER CARDS

EACH CARD IS PRINTED ON 250GSM TINTORETTO GESSO PAPER, AND COMES WITH A WHITE RECYCLED ENVELOPE AND COMPOSTABLE SLEEVE.

RRP £3.00

MINIMUM ORDER: 50 UNITS FREE DELIVERY FOR ORDERS OF OVER 100 UNITS

FOR PRICING AND TO ORDER PLEASE EMAIL ME AT BRAMBLEANDOLIVE@GMAIL.COM

PLEASE NOTE THAT ORDERS CAN TAKE UP TO 10 BUSINESS DAYS FOR DELIVERY

THANKS, OLIVIA