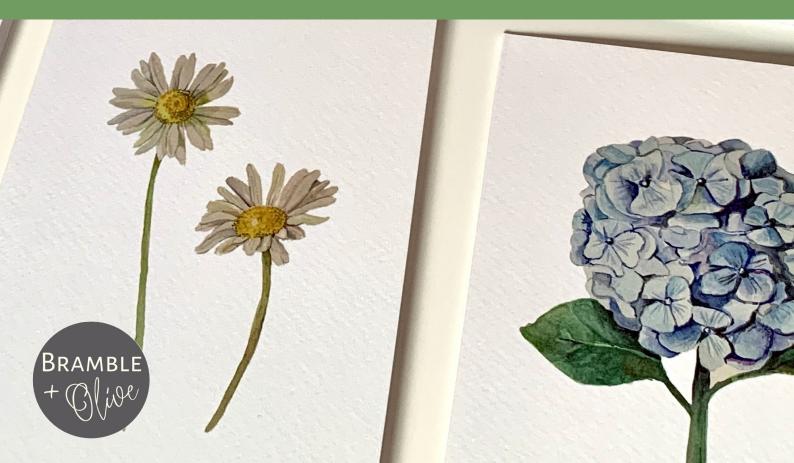

## DAISIES (BAO019)

#### HIBISCUS (BAO021)

hydrangea (BAO022)

lavender (BAO023)