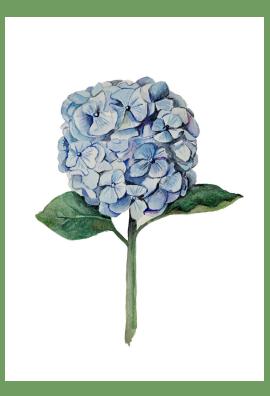

# FLOWER CARDS

PRINTED ON 250GSM TINTORETTO GESSO PAPER, A6. EACH CARD COMES WITH A WHITE RECYCLED PAPER ENVELOPE AND A COMPOSTABLE WRAPPER





#### CONEFLOWERS (BAO017)



## DAISIES (BAO019)



#### ANEMONIES (BAO016)



DAFFODILS (BAO018)



#### foxglove (BAO020)



#### HIBISCUS (BAO021)



hydrangea (BAO022)



lavender (BAO023)







## ROSE (BAO027)



PANSY (BAO024)



POPPIES (BAO026)

## FLOWER CARDS

EACH CARD IS PRINTED ON 250GSM TINTORETTO GESSO PAPER, AND COMES WITH A WHITE RECYCLED ENVELOPE AND COMPOSTABLE SLEEVE.

RRP £3.00

MINIMUM ORDER: 50 UNITS FREE DELIVERY FOR ORDERS OF OVER 100 UNITS

FOR PRICING AND TO ORDER PLEASE EMAIL ME AT BRAMBLEANDOLIVE@GMAIL.COM

PLEASE NOTE THAT ORDERS CAN TAKE UP TO 10 BUSINESS DAYS FOR DELIVERY

THANKS, OLIVIA