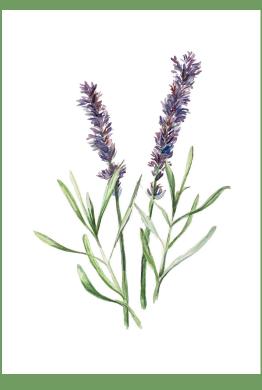

# FLOWER CARDS

PRINTED ON 250GSM TINTORETTO GESSO PAPER, A6. EACH CARD COMES WITH A WHITE RECYCLED PAPER ENVELOPE AND A COMPOSTABLE WRAPPER





#### CONEFLOWERS (BAO017)



## DAISIES (BAO019)



#### ANEMONIES (BAO016)



DAFFODILS (BAO018)



#### foxglove (BAO020)



#### HIBISCUS (BAO021)



hydrangea (BAO022)



lavender (BAO023)







## ROSE (BAO027)



PANSY (BAO024)



POPPIES (BAO026)

## FLOWER CARDS

EACH CARD IS PRINTED ON 250GSM TINTORETTO GESSO PAPER, AND COMES WITH A WHITE RECYCLED ENVELOPE AND COMPOSTABLE SLEEVE.

RRP £3.00

MINIMUM ORDER: 50 UNITS FREE DELIVERY FOR ORDERS OF OVER 100 UNITS

FOR PRICING AND TO ORDER PLEASE EMAIL ME AT BRAMBLEANDOLIVE@GMAIL.COM

PLEASE NOTE THAT ORDERS CAN TAKE UP TO 10 BUSINESS DAYS FOR DELIVERY

THANKS, OLIVIA