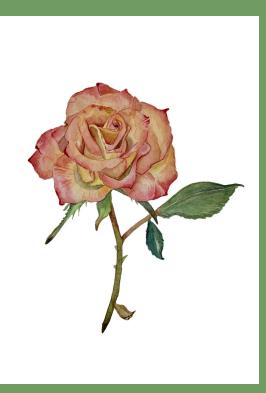

# FLOWER CARDS

PRINTED ON 250GSM TINTORETTO GESSO PAPER, A6. EACH CARD COMES WITH A WHITE RECYCLED PAPER ENVELOPE AND A COMPOSTABLE WRAPPER





#### CONEFLOWERS (BAO017)



## DAISIES (BAO019)



#### ANEMONIES (BAO016)



DAFFODILS (BAO018)



#### foxglove (BAO020)



#### HIBISCUS (BAO021)



hydrangea (BAO022)



lavender (BAO023)







## ROSE (BAO027)



PANSY (BAO024)



POPPIES (BAO026)

## FLOWER CARDS

EACH CARD IS PRINTED ON 250GSM TINTORETTO GESSO PAPER, AND COMES WITH A WHITE RECYCLED ENVELOPE AND COMPOSTABLE SLEEVE.

RRP £3.00

MINIMUM ORDER: 50 UNITS FREE DELIVERY FOR ORDERS OF OVER 100 UNITS

FOR PRICING AND TO ORDER PLEASE EMAIL ME AT BRAMBLEANDOLIVE@GMAIL.COM

PLEASE NOTE THAT ORDERS CAN TAKE UP TO 10 BUSINESS DAYS FOR DELIVERY

THANKS, OLIVIA