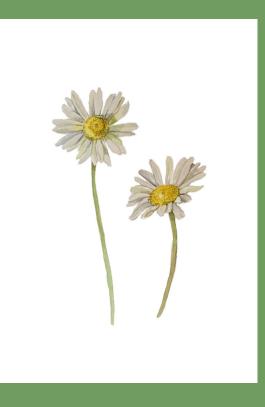

# FLOWER CARDS

PRINTED ON 250GSM TINTORETTO GESSO PAPER, A6. EACH CARD COMES WITH A WHITE RECYCLED PAPER ENVELOPE AND A COMPOSTABLE WRAPPER





#### CONEFLOWERS (BAO017)



## DAISIES (BAO019)



#### ANEMONIES (BAO016)



DAFFODILS (BAO018)



#### foxglove (BAO020)



#### HIBISCUS (BAO021)



hydrangea (BAO022)



lavender (BAO023)







## ROSE (BAO027)



PANSY (BAO024)



POPPIES (BAO026)

## FLOWER CARDS

EACH CARD IS PRINTED ON 250GSM TINTORETTO GESSO PAPER, AND COMES WITH A WHITE RECYCLED ENVELOPE AND COMPOSTABLE SLEEVE.

RRP £3.00

MINIMUM ORDER: 50 UNITS FREE DELIVERY FOR ORDERS OF OVER 100 UNITS

FOR PRICING AND TO ORDER PLEASE EMAIL ME AT BRAMBLEANDOLIVE@GMAIL.COM

PLEASE NOTE THAT ORDERS CAN TAKE UP TO 10 BUSINESS DAYS FOR DELIVERY

THANKS, OLIVIA