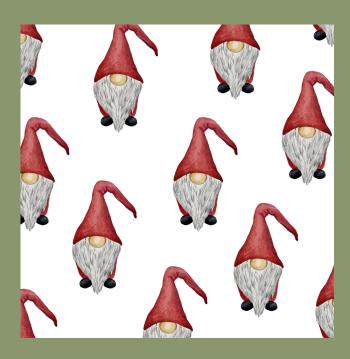

## CHRISTMAS CARDS

PRINTED ON 300 GSM FRESCO GESSO PAPER, 148 MM X 148MM. EACH CARD COMES WITH A RED PAPER ENVELOPE AND A COMPOSTABLE WRAPPER

O CHRISTMAS TREE (BAO008)

CHRISTMAS TOMTE (BAO009)

FA LA LA BAUBLES (BAO010)