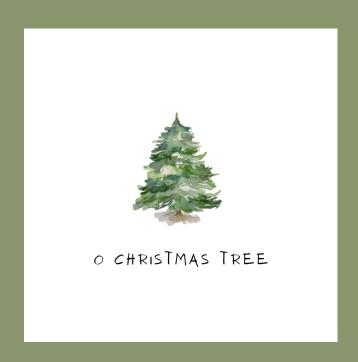

## CHRISTMAS CARDS

PRINTED ON 300 GSM FRESCO GESSO PAPER, 148 MM X 148MM. EACH CARD COMES WITH A RED PAPER ENVELOPE AND A COMPOSTABLE WRAPPER

O CHRISTMAS TREE (BAO008)

CHRISTMAS TOMTE (BAO009)

FA LA LA BAUBLES (BAO010)