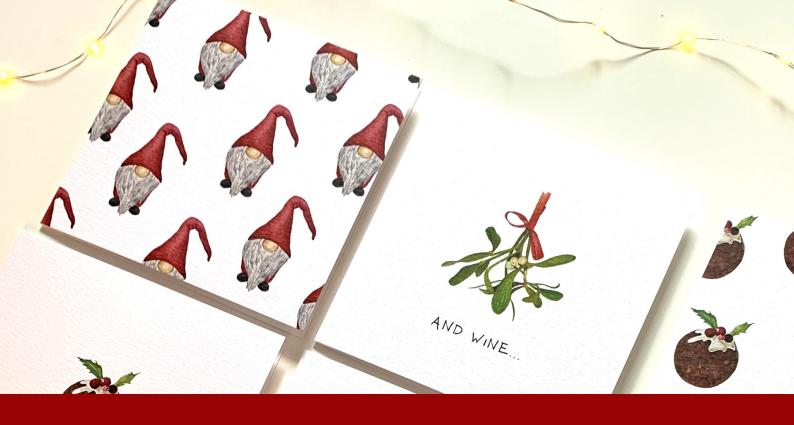

## CHRISTMAS CARDS

PRINTED ON 300 GSM FRESCO GESSO PAPER, 148 MM X 148MM. EACH CARD COMES WITH A RED PAPER ENVELOPE AND A COMPOSTABLE WRAPPER

O CHRISTMAS TREE (BAO008)

CHRISTMAS TOMTE (BAO009)

FA LA LA BAUBLES (BAO010)

FIGGY PUDDING (BAO011)

Но Но Но Томте (ВАО012)

CHRISTMAS PUDS (BAO013)

MISTLETOE & WINE (BAO014)

MERRY CHRISTMAS
TOMTE (BAO015)