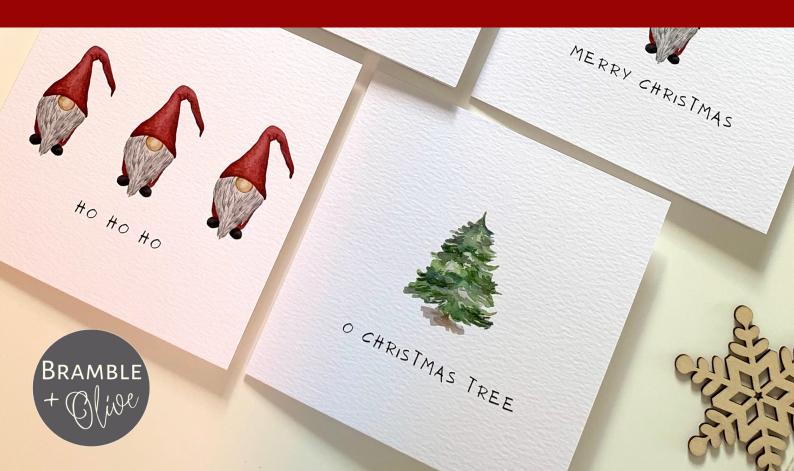

## CHRISTMAS CARDS

PRINTED ON 300 GSM FRESCO GESSO PAPER, 148 MM X 148MM. EACH CARD COMES WITH A RED PAPER ENVELOPE AND A COMPOSTABLE WRAPPER

O CHRISTMAS TREE (BAO008)

CHRISTMAS TOMTE (BAO009)

FA LA LA BAUBLES (BAO010)

FIGGY PUDDING (BAO011)

Но Но Но Томте (ВАО012)

CHRISTMAS PUDS (BAO013)

MISTLETOE & WINE (BAO014)

MERRY CHRISTMAS
TOMTE (BAO015)