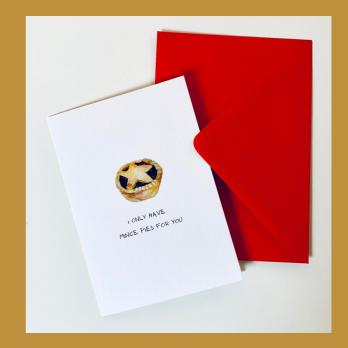

## CHRISTMAS CARDS

EACH CARD IS PRINTED ON 300GSM FRESCO GESSO PAPER AND COMES WITH A RED ENVELOPE AND COMPOSTABLE SLEEVE.

RRP £3.00

MINIMUM ORDER: 50 UNITS
FREE DELIVERY FOR ORDERS OF OVER 100 UNITS

FOR PRICING AND TO ORDER PLEASE EMAIL ME AT BRAMBLEANDOLIVE@GMAIL.COM