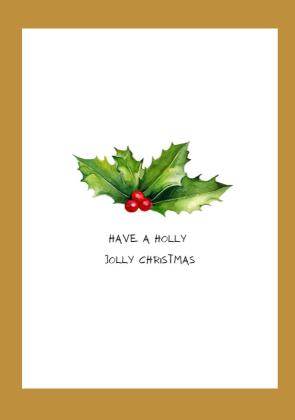

## CHRISTMAS CARDS

PRINTED ON 300 GSM TINROTETTO GESSO PAPER, A6.

EACH CARD COMES WITH A RED PAPER ENVELOPE AND A

COMPOSTABLE WRAPPER

HAVE A HOLLY

JOLLY CHRISTMAS